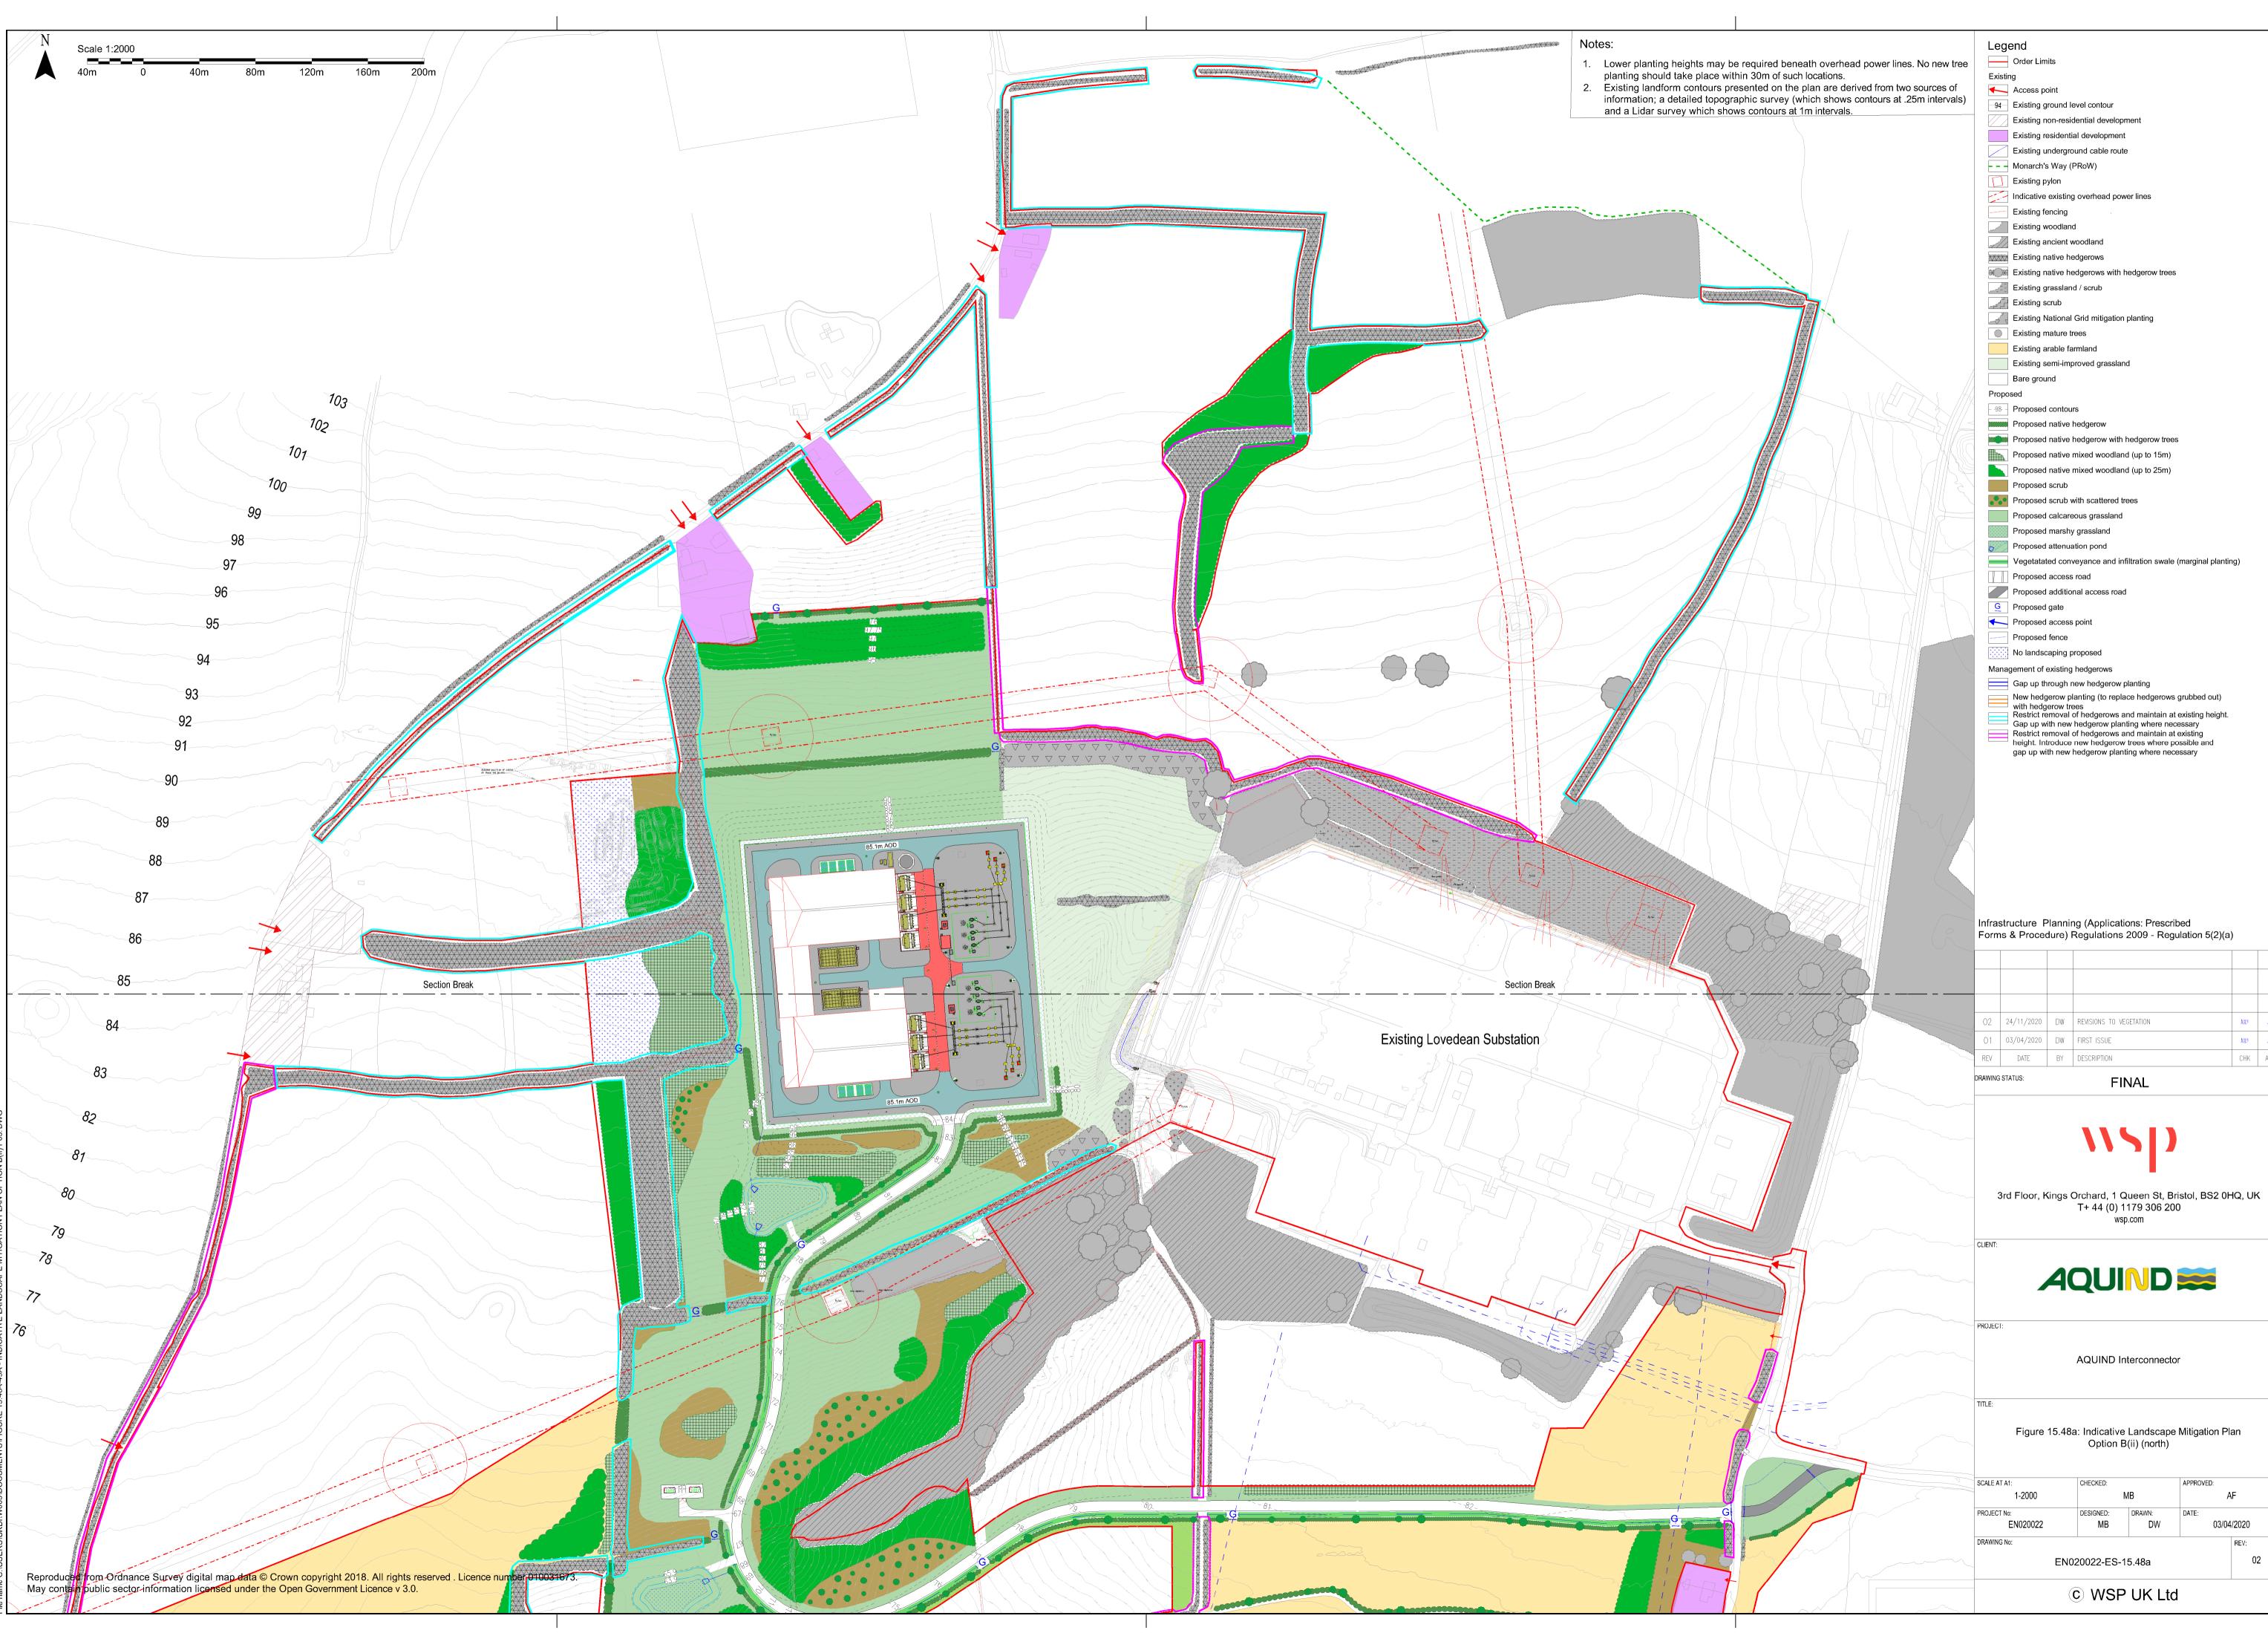

| eg               | end                                                                                                                 |
|------------------|---------------------------------------------------------------------------------------------------------------------|
|                  | Order Limits                                                                                                        |
| xistir           |                                                                                                                     |
| <u> </u>         | Access point                                                                                                        |
| 94               | Existing ground level contour                                                                                       |
| 7                | Existing non-residential development                                                                                |
|                  | Existing residential development                                                                                    |
|                  | Existing underground cable route                                                                                    |
|                  | Monarch's Way (PRoW)                                                                                                |
| ]                | Existing pylon                                                                                                      |
|                  | Indicative existing overhead power lines                                                                            |
|                  | Existing fencing                                                                                                    |
|                  | Existing woodland                                                                                                   |
| - ] ]            | Existing ancient woodland                                                                                           |
|                  | Existing native hedgerows                                                                                           |
| X                | Existing native hedgerows with hedgerow trees                                                                       |
| AB               | Existing grassland / scrub                                                                                          |
| ⊿ <sup>2</sup> C | Existing scrub                                                                                                      |
| 47               | Existing National Grid mitigation planting                                                                          |
|                  | Existing mature trees                                                                                               |
|                  | Existing arable farmland                                                                                            |
|                  | Existing semi-improved grassland                                                                                    |
|                  | Bare ground                                                                                                         |
| ropo             | sed                                                                                                                 |
| -98              | Proposed contours                                                                                                   |
|                  | Proposed native hedgerow                                                                                            |
| <b>Ø</b> N       | Proposed native hedgerow with hedgerow trees                                                                        |
| ÌTh              | Proposed native mixed woodland (up to 15m)                                                                          |
|                  | Proposed native mixed woodland (up to 25m)                                                                          |
|                  | Proposed scrub                                                                                                      |
| •••              | Proposed scrub with scattered trees                                                                                 |
|                  | Proposed calcareous grassland                                                                                       |
|                  | Proposed marshy grassland                                                                                           |
|                  | Proposed attenuation pond                                                                                           |
|                  | Vegetatated conveyance and infiltration swale (marginal planting)                                                   |
|                  | Proposed access road                                                                                                |
|                  | Proposed additional access road                                                                                     |
| G                | Proposed gate                                                                                                       |
| <u> </u>         | Proposed access point                                                                                               |
|                  | Proposed fence                                                                                                      |
|                  | No landscaping proposed                                                                                             |
| lana             | gement of existing hedgerows                                                                                        |
|                  | Gap up through new hedgerow planting                                                                                |
|                  | New hedgerow planting (to replace hedgerows grubbed out) with hedgerow trees                                        |
|                  | Restrict removal of hedgerows and maintain at existing height.<br>Gap up with new hedgerow planting where necessary |
|                  | Restrict removal of hedgerows and maintain at existing                                                              |
|                  | height. Introduce new hedgerow trees where possible and gap up with new hedgerow planting where necessary           |
|                  |                                                                                                                     |
|                  |                                                                                                                     |

|   | 02                    | 24/11/2020 | DW | REVISIONS TO VEGETATION | MB  | AF  |
|---|-----------------------|------------|----|-------------------------|-----|-----|
|   | 01                    | 03/04/2020 | DW | FIRST ISSUE             | MB  | AF  |
| - | REV                   | DATE       | BY | DESCRIPTION             | СНК | APP |
|   | DRAWING STATUS: FINAL |            |    |                         |     |     |

#### Infrastructure Planning (Applications: Prescribed Forms & Procedure) Regulations 2009 - Regulation 5(2)(a)

| 1 |       |            |    |                         |     |     |  |  |
|---|-------|------------|----|-------------------------|-----|-----|--|--|
| - |       |            |    |                         |     |     |  |  |
|   |       |            |    |                         |     |     |  |  |
|   |       |            |    |                         |     |     |  |  |
| ζ | 02    | 24/11/2020 | DW | REVISIONS TO VEGETATION | MB  | A۴  |  |  |
|   | 01    | 03/04/2020 | DW | FIRST ISSUE             | MB  | A۴  |  |  |
|   | REV   | DATE       | BY | DESCRIPTION             | СНК | APP |  |  |
|   | FINAL |            |    |                         |     |     |  |  |