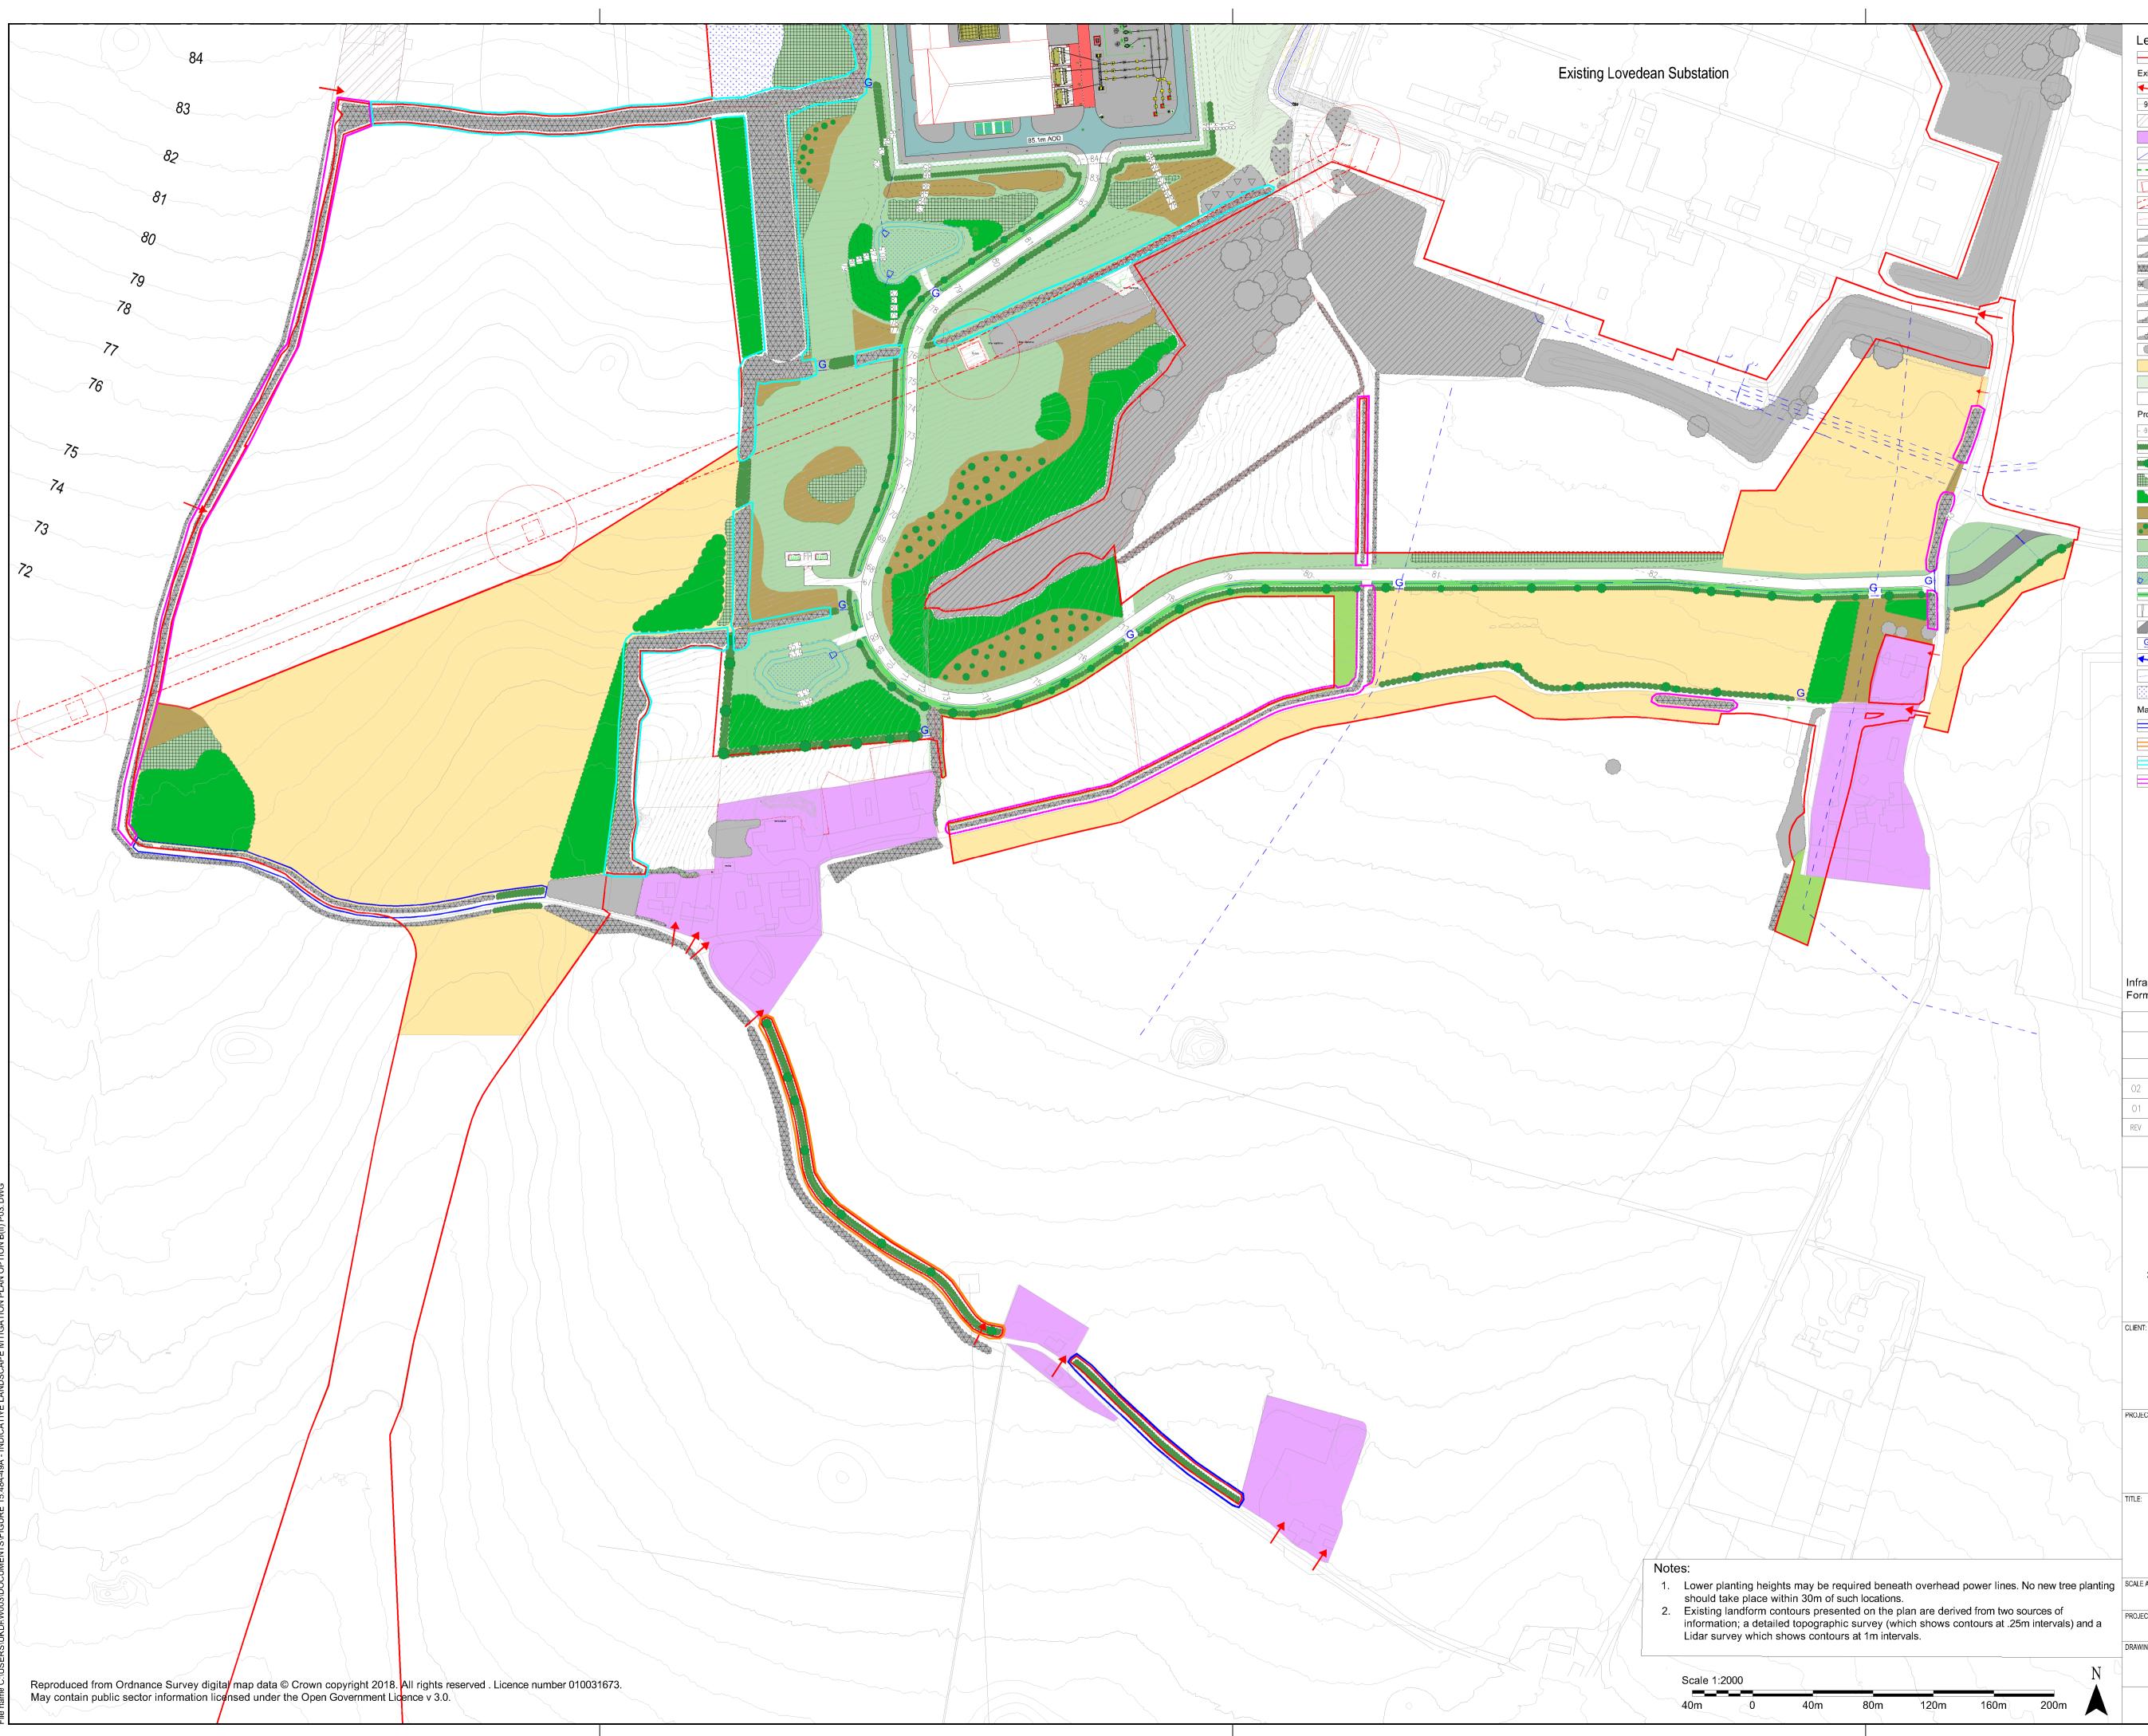

I

| ege       | end                                                                                                         |
|-----------|-------------------------------------------------------------------------------------------------------------|
|           | Order Limits                                                                                                |
| istir     | ıg                                                                                                          |
| -         | Access point                                                                                                |
| 94        | Existing ground level contour                                                                               |
|           | Existing non-residential development                                                                        |
|           | Existing residential development                                                                            |
| /         | Existing underground cable route                                                                            |
|           | Monarch's Way (PRoW)                                                                                        |
| ]         | Existing pylon                                                                                              |
|           | Indicative existing overhead power lines                                                                    |
|           | Existing fencing                                                                                            |
| 2         | Existing woodland                                                                                           |
| ]]        | Existing ancient woodland                                                                                   |
| 882       | Existing native hedgerows                                                                                   |
| X         | Existing native hedgerows with hedgerow trees                                                               |
|           | Existing grassland / scrub                                                                                  |
| Æ.        | Existing scrub                                                                                              |
| źs        | Existing National Grid mitigation planting                                                                  |
|           | Existing mature trees                                                                                       |
|           | Existing arable farmland                                                                                    |
|           | Existing semi-improved grassland                                                                            |
|           | Bare ground                                                                                                 |
| оро       | sed                                                                                                         |
| 98        | Proposed contours                                                                                           |
|           | Proposed native hedgerow                                                                                    |
|           | Proposed native hedgerow with hedgerow trees                                                                |
| <u>آ</u>  | Proposed native mixed woodland (up to 15m)                                                                  |
|           | Proposed native mixed woodland (up to 25m)                                                                  |
|           | Proposed scrub                                                                                              |
| 0         | Proposed scrub with scattered trees                                                                         |
|           | Proposed calcareous grassland                                                                               |
|           | Proposed marshy grassland                                                                                   |
|           | Proposed attenuation pond                                                                                   |
|           | Vegetatated conveyance and infiltration swale (marginal planting)                                           |
|           | Proposed access road                                                                                        |
| $\square$ | Proposed additional access road                                                                             |
| 3         | Proposed gate                                                                                               |
|           | Proposed access point                                                                                       |
|           | Proposed fence                                                                                              |
|           | No landscaping proposed                                                                                     |
| anag      | gement of existing hedgerows                                                                                |
|           | Gap up through new hedgerow planting                                                                        |
|           | New hedgerow planting (to replace hedgerows grubbed out)                                                    |
|           | with hedgerow trees<br>Restrict removal of hedgerows and maintain at existing height.                       |
|           | Gap up with new hedgerow planting where necessary<br>Restrict removal of hedgerows and maintain at existing |
|           | height. Introduce new hedgerow trees where possible and                                                     |
|           | gap up with new hedgerow planting where necessary                                                           |

**NSD** 

3rd Floor, Kings Orchard, 1 Queen St, Bristol, BS2 0HQ, UK T+ 44 (0) 1179 306 200 wsp.com

AQUIND Interconnector

Figure 15.49a: Indicative Landscape Mitigation Plan Option B(ii) (south)

| g | SCALE AT A1: | CHECKED: AP |        | APPROVED: | APPROVED: |  |
|---|--------------|-------------|--------|-----------|-----------|--|
| 5 | 1-2000       | MB          |        | AF        |           |  |
|   | PROJECT No:  | DESIGNED:   | DRAWN: | DATE:     |           |  |
|   | EN020022     | MB          | DW     | 03/04     | /2020     |  |
|   | DRAWING No:  |             |        |           | REV:      |  |
| 0 | EN02         | 02          |        |           |           |  |
|   | © WSP UK Ltd |             |        |           |           |  |